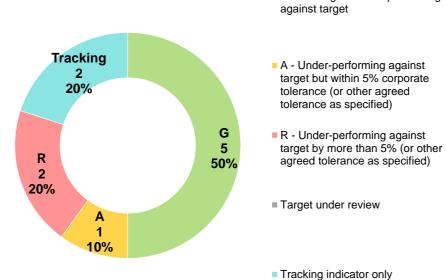

## Key to Performance Status Colours

| Progress Status Key:                                                                                               |  |
|--------------------------------------------------------------------------------------------------------------------|--|
| Green - On target or over-performing against target                                                                |  |
| Amber - Under-performing against target but within 5% corporate tolerance (or other agreed tolerance as specified) |  |
| Red - Under-performing against target by more than 5% (or other agreed tolerance as specified)                     |  |
| Dark Grey - Data missing                                                                                           |  |
| Grey - Target under review                                                                                         |  |
|                                                                                                                    |  |
| Turquoise - Tracking Indicator only                                                                                |  |